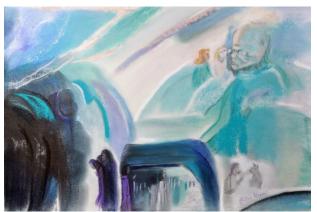

Patricia Hayes, my love of 37 years enjoys channeling drawings from the spiritual world. Sometimes a picture is worth a thousand words when attempting to convey a complicated concept. The image above was channeled by Patricia when our granddaughter, Charee, was in her eighth month of pregnancy. The drawing illustrates the

words I conveyed. The upper left hand of the drawing as you look at it illustrates the conception and early development of the babe. As you bring your eyes downward past the white strings into the blue, you will see baby Lily between an agua streak on left and white illustrating her face and body on right. There is another agua streak and a spiritual being in purple watching over the birth. You will see other spiritual beings in darker purple below in white with heads bowed depicting the importance and reverence of all births. If you shift your eyes to the far right, you will see a small spiritual being in aqua with golden hair beside young Lily, the smaller figure in white. She is being introduced to Her Higher Self, the very large being. If you look between young Lily and her Higher Self, you will see a tiny white diamond, illustrating she is clearing hearing and understanding what her Higher Self is sharing with her.

Below the Higher Self, you will see a girl and a dog illustrating Lily will always have a love for puppies and dogs. The blue canopy below with the tall woman in purple at the edge looking inward illustrates Lily seeing herself in a past lifetime involved in spiritual healing demonstrating that she will also be involved in spiritual healing in this lifetime.