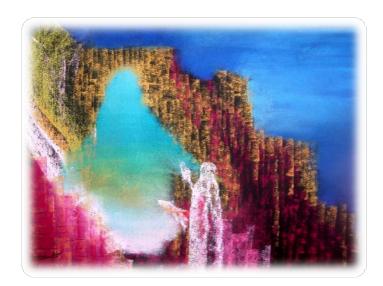

Patricia Hayes, my love of 37 years enjoys channeling drawings from the spiritual world. Sometimes a picture is worth a thousand words when attempting to convey a complicated concept. The image above was channeled by Patricia when our granddaughter, Charee, was in her eighth month of pregnancy. The drawing illustrates the

words I conveyed. The upper left hand of the drawing as you look at it illustrates the conception and early development of the babe. As you bring your eyes downward past the white strings into the blue, you will see baby Lily between an agua streak on left and white illustrating her face and body on right. There is another agua streak and a spiritual being in purple watching over the birth. You will see other spiritual beings in darker purple below in white with heads bowed depicting the importance and reverence of all births. If you shift your eyes to the far right, you will see a small spiritual being in aqua with golden hair beside young Lily, the smaller figure in white. She is being introduced to Her Higher Self, the very large being. If you look between young Lily and her Higher Self, you will see a tiny white diamond, illustrating she is clearing hearing and understanding what her Higher Self is sharing with her.

Below the Higher Self, you will see a girl and a dog illustrating Lily will always have a love for puppies and dogs. The blue canopy below with the tall woman in purple at the edge looking inward illustrates Lily seeing herself in a past lifetime involved in spiritual healing demonstrating that she will also be involved in spiritual healing in this lifetime.

Lily is now nine months old. She took her first steps yesterday. All of what is observed in this world as matter and soul follows the same creational process as bringing the baby into existence, whether it is the largest mountain, a

grain of sand, a massive heavenly body or the most exotic rock. God was and is the first creational physicist.