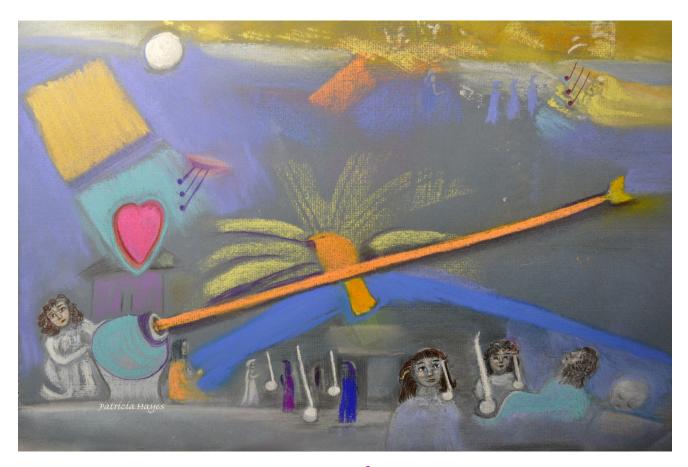

#### Sound of God's Love

About the Cover

This drawing channeled in late 2017 illustrates the Sound of God's love flowing through all within the Light of The Heavens and on Mother Earth to create greater Love and Unity than we have ever witnessed before. This past year we have seen the dark shadows within mankind that divide one from another over disagreement of choice. However, we as the Brotherhood of Mankind have risen beyond this to honor God's gift of Freedom of Choice.

Sound of God's Love illustrates the beauty, fellowship and unity of those in the spiritual and physical world that choose the high way that allows others to disagree without separating from them. The Golden Bird in center is radiating the light of all spiritually aware beings within the heavens and earth that are choosing love over hatred, unity over chaos, peace and freedom of choice over domination. The heart, golden book, musical notes and colorful beings, illustrate all of us that know that God's Love centers and emanates from us always to help those in need. God Bless Freedom, Peace and Unity, We are Many, We are One.