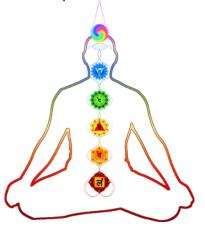

Our Soul then becomes our partner as we learn to cocreate the life we want, engaging in a process of transformation of any situation where we feel stuck! We can make new choices and life changes from our Soul's creation energy as honest seeking brings answers that change your life! Use these questions when feeling stuck, to let your chakra energy system lead you into living your potential!

- 1. Root Chakra: Do I belong here?
  - We all "long to belong" Determine the changes needed to develop a sense of belonging.
  - Or discover if this is where you truly want to belong...or not!
- 2. Sacral Chakra: How are my relationships with the others?
  - > Do I need to set boundaries?
  - Or move out of my isolation?
- 3. Solar Plexus Chakra: Do I embody my own sense of authentic power?
  - ➤ What can I do to feel equality?

- Heart Chakra: Brings movement beyond old hurts/wounds incurred – to Love and Compassion
  - ➤ What is blocking me from Love?
  - Can I change it or do I need to move on?
- 5. Throat Chakra: Brings healthy expression of Inner Truth and Divine Creation soars into life!
  - Am I expressing my true thoughts, feelings, ideas?
  - What needs to happen for me to be honest and in integrity with my expression?
- 6. Brow Chakra: Brings expansion of vision allowing your inner visionary to see deeply into yourself, others and your world.
  - Is there wisdom from your spiritual nature that you are not listening to?
  - Are you only seeing things from your ego, struggling to make sense of things in the larger perspective?
- Crown Chakra: Brings connection to your Spiritual Source where you discover the expansive power of the Cosmos and develop understanding that all things are connected.
  - Ponder how this stuck place is part of a larger pattern?
  - How do you contribute to creating it?

When "I" is replaced by "we" even illness becomes wellness