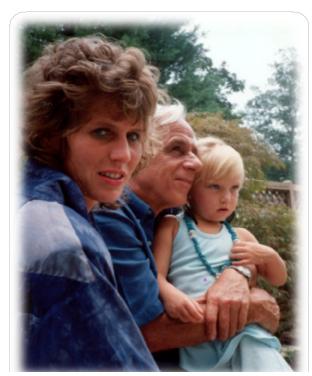

### o All our Delphi Friends, by Patricia Hayes

There's lots of excitement at Delphi over the new Mauricio Panisset Temple of Healing. I can't tell you how elegant and beautiful it is. It truly reflects the beauty of Delphi and Mauricio's healing work while he was with us in physical form. Now, he visits us in our meditations. Without doubt, Mauricio always attends Kimberly's energizations as she carries on his healing work. While he was on earth, he was a Diamond, reflecting the Light of the Heavens as his Healing Light helped so many people. If you haven't seen the movie, Man of Light, it's a must. It's an incredible tribute to the healer he was and still is.

Kimberly, Mauricio, and Danielle when she was five years old

The photo above was taken soon after he moved here from Brasilia, Brazil. I can close my eyes and still feel the excitement we felt when Marshall and I drove to the Atlanta Airport in our camper to pick him up. We had just returned from a workshop in Calgary Alberta and had gone to Banff for a few days of rest and relaxation before coming home to welcome Mauricio.