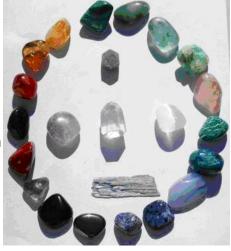

## Crystal Healing

### Part 1 How to Use & Work with Crystals April 23-25

Crystals are great sources of light and energy, and are one of the greatest gifts bestowed upon humanity. This course will introduce you to the magical worlds of the mineral kingdom. In this course you will learn about the various qualities and properties of crystals and how to use them to help yourself and others for healing, higher communication, personal growth and manifestation, and planetary upliftment. Among the many topics included in this experiential workshop are the following:

- Introduction to the Crystal and Mineral Kingdom
- Crystal History Past, present and future use
- Crystal Types and Configurations
- The Family of Crystals
- Planetary and Zodiacal Relationships with Crystals
- Selection, Care, Clearing, Charging, and Programming
- The Magical and Healing Properties of Crystals
- How to Use and Work with Crystals
- Meditating with Crystals
- Important Healing Stones and Their Uses
- Balancing the Chakras with Crystals
- Using Crystals for Healing of Self and Others
- Crystal Healing Techniques and Layouts